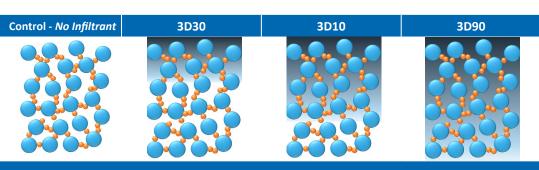

| Product   | 3D30                                                 | 3D10                                         | 3D90                                                              |
|-----------|------------------------------------------------------|----------------------------------------------|-------------------------------------------------------------------|
| Speed     | Ultra Fast Cure                                      | Fast Cure                                    | Delayed Set                                                       |
| Surface   | High Gloss Surface                                   | Shiny                                        | Matte Surface                                                     |
| Features  | Crystal Clear High Gloss<br>Brilliant Color Vibrancy | Good Penetration<br>Brilliant Color<br>Shiny | Maximum Penetration<br>Maximum Strength<br>Ideal for Light Colors |
| Viscosity | Medium Low<br>90-110 cPs                             | Low<br>10-20 cPs                             | Ultra Low<br>4 cPs                                                |

## **Tensile Strength**

400 psi Granules & Binder with no infiltrant very fragile 1400 psi

**3D30** - Strong, brilliant color, glossy surface 1900 psi

**3D10** - Strong, brilliant color, shiny surface 2200 psi

**3D90 -** Very strong, matte surface. Ideal for light colors.

Distributor Starrip